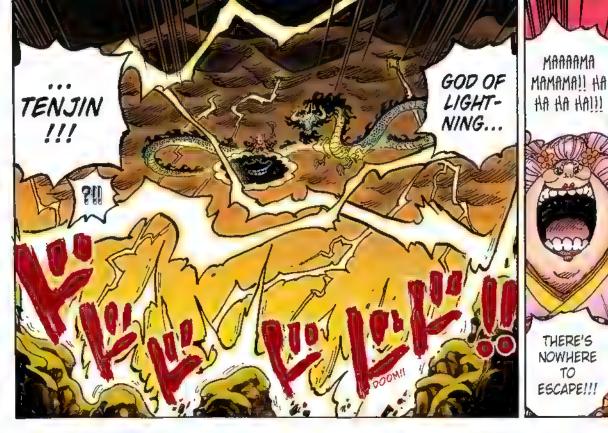

# Story . 55tb.

After two years of hard training, the Straw Hat pirates are back together, first at the Sabaody Archipelago and then through Fish-Man Island to their next stage: the New World!!

Luffy and crew ally with Momonosuke's faction in order to defeat Kaldo, one of the Four Emperors. They overcome hurdles to recruit allies for the raid, but the spy Kanjuro reveals his treachery and kidnaps Momonosuke. The allied

forces chase after him and decide to launch a sneak attack. With new powerful friends in tow, the raid on Onigashima begins!! While the Emperor's followers block the way on the Island, Kaido's daughter Yamato shows up and swears to fight on Luffy's side. The Red-Scabbards samural face off against Kaido on the roof of the castle, fighting to avenge their beloved Lord Oden. But Kaido steadily gains the upper hand... Luffy and others are heading for the roof too, but Kaido's henchman stand in their way.